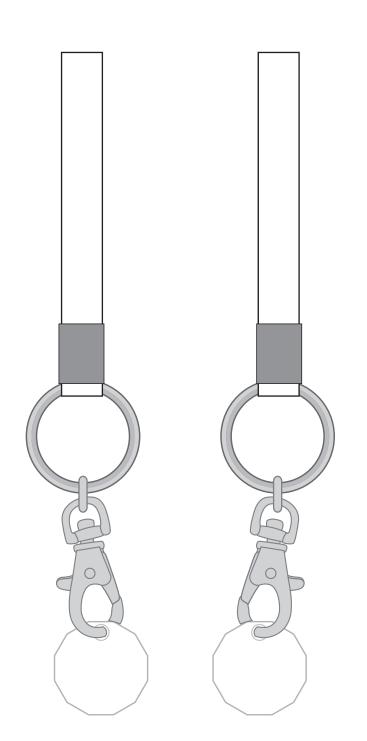

#### Slicon Band

#### **Band Colour**

Text

202mm x 12mm
Silicone Band Trolley Coin
Branding Method: Printed & Enamelled

## **Logo Size**

Print Area: 130mm x 9mm